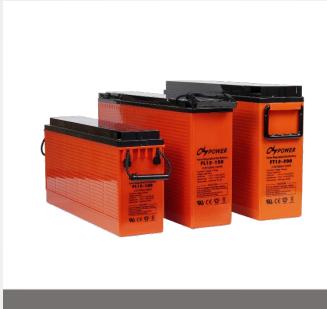

## Main products - VRLA Batteries

**Lead Carbon Series** 

We offers the widest range for any electrical applications, more than 300 battery types.

Battery nominal capacity 2V、 4V、 6V、 8V、 12V etc., and from 0.8AH to 3000AH, for your choice.

## Main products - VRLA Batteries

FL 12V Series

**CG 2V Series** 

We offers the widest range for any electrical applications, more than 300 battery types.

Battery nominal capacity 2V、 4V、 6V、 8V、 12V etc., and from 0.8AH to 3000AH, for your choice.