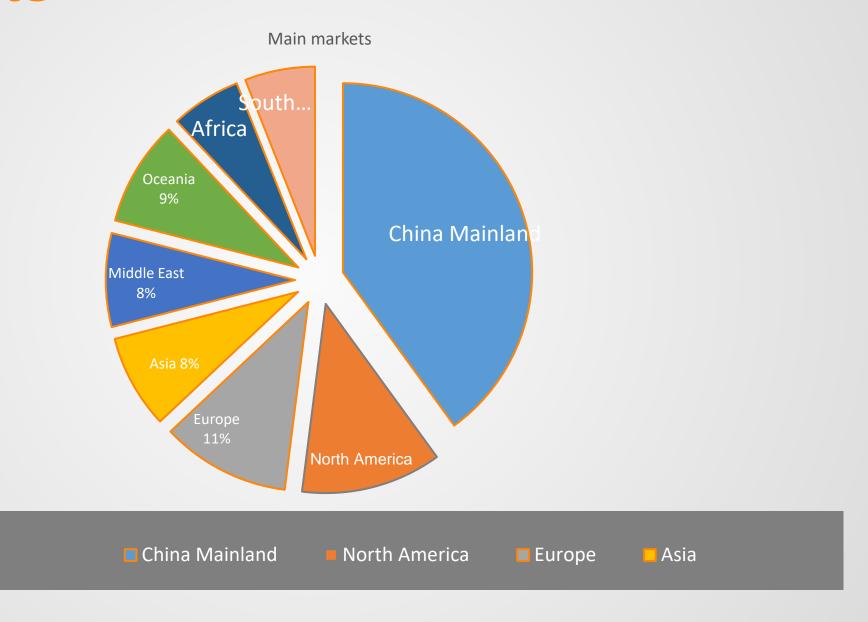

ry workshop,
Double produce capacity

2022

Invest heavily in automation equipment

### **Honors**

High-Tech Enterprise





AAA Enterprise credit evaluation



Consumer Trust brand in China



Top 10 Enterprise of lead-acid battery industry in China

## **CERTIFICATIONS & QC**

ISO9001, ISO14001, ISO18001, CE, UL, IEC

### Certifications



ISO9004, ISO14001, ISO18001, CE 12V/6V/2V, IEC61427, MH63727-UL, IEC60896, MSDS, @CNAS

### **Products & Service**

We offers the widest range batteries for almost all power and industrial applications, more than 300 battery types. Battery nominal Voltage 2V, 4V, 6V, 8V, 12V, 24V, 48V etc., and nominal capacity from 0.8AH to 3000AH.

Furthermore, we promise to provide clients technical support and after sales service whole life.

## **Main Markets**



## Main products - VRLA Batteries







**Lead Carbon Series** 

We offers the widest range for any electrical applications, more than 300 battery types.

Battery nominal capacity 2V、 4V、 6V、 8V、 12V etc., and from 0.8AH to 3000AH, for your choice.

## Main products - VRLA Batteries







FL 12V Series

**CG 2V Series** 

We offers the widest range for any electrical applications, more than 300 battery types.

Battery nominal capacity 2V、 4V、 6V、 8V、 12V etc., and from 0.8AH to 3000AH, for your choice.

## Main products - LiFePO4 Batteries



LiFePO4
Battery Pack
48V200-2000Ah



19inch Size LiFePO4
Battery Pack
12V 24V 48V



LiFePO4 battery
With VRLA plastic shell
12V 24V

# **Main Applications**

















## Our advantages

\* One of TOP10 manufacturer in Guangdong lead-acid