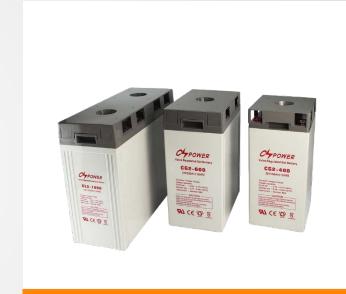

## Main products - VRLA Batteries

**Lead Carbon Series** 

We offers the widest range for any electrical applications, more than 300 battery types.

Battery nominal capacity 2V、 4V、 6V、 8V、 12V etc., and from 0.8AH to 3000AH, for your choice.

## Main products - VRLA Batteries

FL 12V Series

**CG 2V Series** 

We offers the widest range for any electrical applications, more than 300 battery types.

Battery nominal capacity 2V、 4V、 6V、 8V、 12V etc., and from 0.8AH to 3000AH, for your choice.