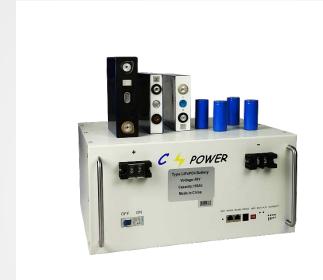

## Main products - LiFePO4 Batteries

LiFePO4
Battery Pack
48V200-2000Ah

19inch Size LiFePO4
Battery Pack
12V 24V 48V

LiFePO4 battery
With VRLA plastic shell
12V 24V