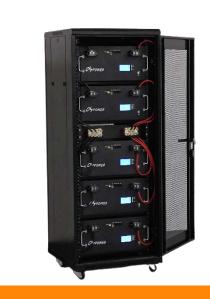

## Main products - LiFePO4 Batteries

LiFePO4
Battery Pack
48V200-2000Ah

19inch Size LiFePO4
Battery Pack
12V 24V 48V

LiFePO4 battery
With VRLA plastic shell
12V 24V